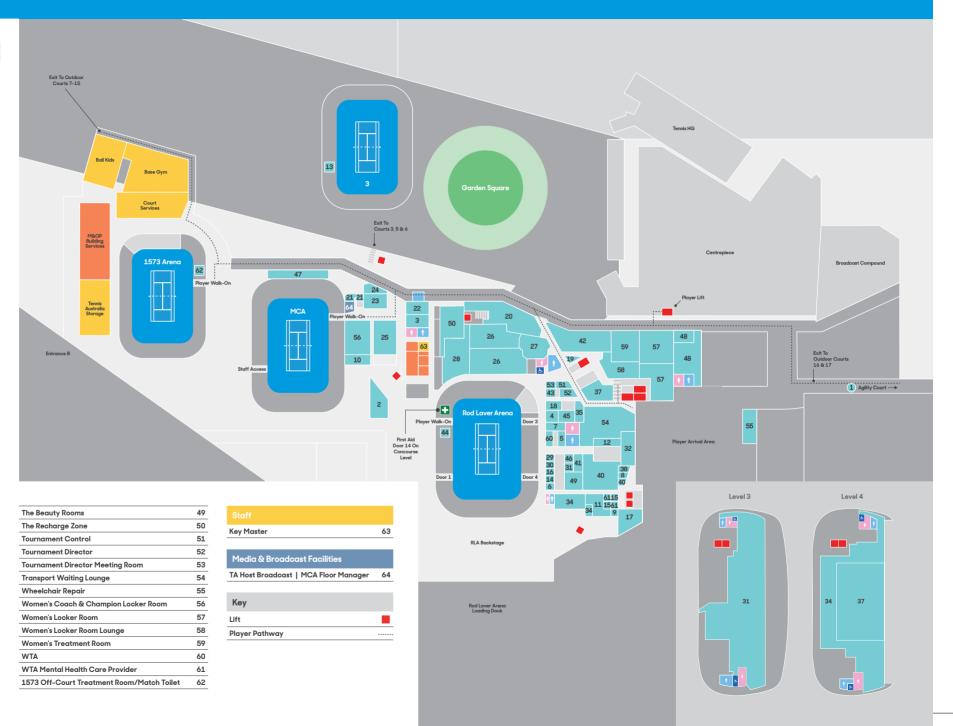

## **Rod Laver Arena**

## ΛΟ

| Agility Court1Anti-Doping2Anti-Doping Chaperone3AO Executive Office4ATP5ATP Mental Health Care Provider6ATP/WTA Wheelchair & Juniors Tournament Office7Australian Tax Office8Biofire/Isolation Room9Champion Treatment Room10Coaches Lounge11Coffee Cart12Court 3 Player Match Toilet13Foot Fault, Foot Care14General Practice Clinic15Gentleman Jack's Barber16Grand Slam Office17Grand Slam Office17Match Call Area19Match Gym20MCA Off-Court Treatment Room/Match Toilet21MCA Quiet Room23MCA Stretch Studios24Men's Coach & Champion Locker Room25Men's Coach & Champion Locker Room26Men's Treatment Room 129Off-Court Treatment Room 129Off-Court Treatment Room 129Off-Court Treatment Room 129Off-Court Treatment Room 129Player Childcare34Player Childcare34Player Prize Money38Player Terrace (level 3)33Player Terrace (level 4)36Player Terrace (level 4)36Player Terrace (level 4)36Player Medical Centre37Player Medical Centre37Player Terrace (level 4)36Player Terra                                                                                | Player Facilities                              |    |
|-----------------------------------------------------------------------------------------------------------------------------------------------------------------------------------------------------------------------------------------------------------------------------------------------------------------------------------------------------------------------------------------------------------------------------------------------------------------------------------------------------------------------------------------------------------------------------------------------------------------------------------------------------------------------------------------------------------------------------------------------------------------------------------------------------------------------------------------------------------------------------------------------------------------------------------------------------------------------------------------------------------------------------------------------------------------------|------------------------------------------------|----|
| Anti-Doping Chaperone3AO Executive Office4ATP5ATP Mental Health Care Provider6ATP/WTA Wheelchair & Juniors Tournament Office7Australian Tax Office8Biofire/Isolation Room9Champion Treatment Room10Coaches Lounge11Coffee Cart12Court 3 Player Match Toilet13Foot Fault, Foot Care14General Practice Clinic15Gentleman Jack's Barber16Grand Slam Office17Grand Slam Office17Match Call Area19Match Gym20MCA Off-Court Treatment Room/Match Toilet21MCA Quiet Room23MCA Stretch Studios24Men's Coach & Champion Locker Room25Men's Coach & Champion Locker Room26Men's Treatment Room 129Off-Court Treatment Room 129Off-Court Treatment Room 129Off-Court Treatment Room 230Parents Room31Player Café (level 3)33Player Café (level 4)36Player Concierge35Player Concierge35Player Terrace (level 4)39Practice Desk40Private Treatment Room41Recovery Centre42Referee43RLA Off-Court Treatment Room/Match Toilet44Scheduling45Seamstress46Sprint Track47 <td>Agility Court</td> <td>1</td>                                                                            | Agility Court                                  | 1  |
| AC Executive Office4ATP5ATP Mental Health Care Provider6ATP/WTA Wheelchair & Juniors Tournament Office7Australian Tax Office8Biofire/Isolation Room9Champion Treatment Room10Coaches Lounge11Coffee Cart12Court 3 Player Match Toilet13Foot Fault, Foot Care14Genteman Jack's Barber16Grand Slam Office17Grand Slam Office17Grand Slam Office17Match Call Area19Match Gym20MCA Off-Court Treatment Room/Match Toilet21MCA Quiet Room23MCA Stretch Studios24Men's Coach & Champion Locker Room25Men's Coach & Champion Locker Room26Men's Treatment Room 129Off-Court Treatment Room 129Off-Court Treatment Room 230Parents Room31Player Café (level 3)33Player Concierge35Player Concierge35Player Terrace (level 4)36Player Terrace (level 4)39Practice Desk40Private Treatment Room41Recovery Centre42Referee43RLA Off-Court Treatment Room/Match Toilet44Scheduling45Seamstress46Sprint Track47                                                                                                                                                                    | Anti-Doping                                    | 2  |
| ATP5ATP Mental Health Care Provider6ATP/WTA Wheelchair & Juniors Tournament Office7Australian Tax Office8Biofire/Isolation Room9Champion Treatment Room10Coaches Lounge11Coffee Cart12Court 3 Player Match Toilet13Foot Fault, Foot Care14General Practice Clinic15Gentelman Jack's Barber16Grand Slam Office17Grand Slam Office17Grand Slam Supervisors18Match Call Area19Match Gym20MCA Off-Court Treatment Room/Match Toilet21MCA Qife Room23MCA Qife Room26Men's Coach & Champion Locker Room26Men's Locker Room Lounge27Men's Treatment Room 129Off-Court Treatment Room 230Parents Room31Player Carie (level 3)33Player Concierge35Player Concierge35Player Concierge36Player Terrace (level 4)39Practice Desk40Private Treatment Room41Recovery Centre42Referee43RLA Off-Court Treatment Room/Match Toilet44Scheduling45Seamstress46Sprint Track47                                                                                                                                                                                                             | Anti-Doping Chaperone                          | 3  |
| ATP Mental Health Care Provider6ATP/WTA Wheelchair & Juniors Tournament Office7Australian Tax Office8Biofire/Isolation Room9Champion Treatment Room10Coaches Lounge11Coffee Cart12Court 3 Player Match Toilet13Foot Fault, Foot Care14General Practice Clinic15Gentleman Jack's Barber16Grand Slam Office17Grand Slam Office17Grand Slam Office19Match Call Area19Match Call Area19MCA Off-Court Treatment Room/Match Toilet21MCA Quiet Room22MCA Quiet Room25Men's Coach & Champion Locker Room25Men's Locker Room Lounge27Men's Icoker Room Lounge27Men's Treatment Room 129Off-Court Treatment Room 129Off-Court Treatment Room 230Parents Room31Player Café (level 3)33Player Café (level 4)36Player Lounge (level 4)36Player Medical Centre37Player Terrace (level 4)38Player Terrace (level 4)38Player Terrace (level 4)36Player Terrace (level 4)37Player Terrace (level 4)36Player Terrace (level                                                     | AO Executive Office                            | 4  |
| ATP/WTA Wheelchair & Juniors Tournament Office7Australian Tax Office8Biofire/Isolation Room9Champion Treatment Room10Coaches Lounge11Coffee Cart12Court 3 Player Match Toilet13Foot Fault, Foot Care14General Practice Clinic15Gentleman Jack's Barber16Grand Slam Office17Grand Slam Office17Grand Slam Office19Match Call Area19Match Gym20MCA Off-Court Treatment Room/Match Toilet21MCA Off-Court Strategy Room22McA Strategy Room25Men's Coach & Champion Locker Room25Men's Locker Room Lounge27Men's Icoker Room Lounge27Men's Treatment Room 129Off-Court Treatment Room 230Parents Room31Player Café (level 3)33Player Café (level 4)36Player Concierge35Player Medical Centre37Player Medical Centre37Player Terrace (level 4)38Player Terrace (level 4)38Player Terrace (level 4)38Player Terrace (level 4)36Player Desk40 </td <td>ATP</td> <td>5</td>                                        | ATP                                            | 5  |
| Australian Tax Office8Biofire/Isolation Room9Champion Treatment Room10Coaches Lounge11Coffee Cart12Court 3 Player Match Toilet13Foot Fault, Foot Care14General Practice Clinic15Gentleman Jack's Barber16Grand Slam Office17Grand Slam Office17Grand Slam Office19Match Call Area19Match Call Area19Match Gym20MCA Off-Court Treatment Room/Match Toilet21MCA Diver Strategy Room22MCA Quiet Room23MCA Stretch Studios24Men's Locker Room Lounge27Men's Locker Room Lounge27Men's Icoker Room Lounge27Men's Treatment Room 129Off-Court Treatment Room 230Parents Room31Player Café (level 3)33Player Café (level 4)36Player Concierge35Player Medical Centre37Player Terrace (level 4)38Player Terrace (level 4)38Player Terrace (level 4)38Player Terrace (level 4)38Player Terrace (level 4)36Player Desk40Private Treatment Room41                                                                                              | ATP Mental Health Care Provider                | 6  |
| Biofire/Isolation Room9Champion Treatment Room10Coaches Lounge11Coffee Cart12Court 3 Player Match Toilet13Foot Fault, Foot Care14General Practice Clinic15Gentleman Jack's Barber16Grand Slam Office17Grand Slam Office17Grand Slam Office19Match Call Area19Match Gym20MCA Off-Court Treatment Room/Match Toilet21MCA Diver Strategy Room22MCA Quiet Room23MCA Stretch Studios24Men's Coach & Champion Locker Room25Men's Locker Room Lounge27Men's Incore Room 129Off-Court Treatment Room 129Off-Court Treatment Room 129Off-Court Treatment Room 230Parents Room31Player Café (level 3)33Player Café (level 4)36Player Concierge35Player Terrace (level 4)36Player Medical Centre37Player Medical Centre37Player Terrace (level 4)38Player Terrace (level 4)36Player Terace (level 4)36Player Terace (level 4)36Player Terace (level 4)36Player Terace (level 4)36Player Desk40Private Treatment Room41Recovery Centre42Referee43RLA Off-Court Treatment Room/Match Toilet <td< td=""><td>ATP/WTA Wheelchair &amp; Juniors Tournament Office</td><td>7</td></td<> | ATP/WTA Wheelchair & Juniors Tournament Office | 7  |
| Champion Treatment Room10Coaches Lounge11Coffee Cart12Court 3 Player Match Toilet13Foot Fault, Foot Care14General Practice Clinic15Gentleman Jack's Barber16Grand Slam Office17Grand Slam Supervisors18Match Call Area19Match Gym20MCA Off-Court Treatment Room/Match Toilet21MCA Player Strategy Room22MCA Quiet Room23MCA Stretch Studios24Men's Locker Room26Men's Locker Room Lounge27Men's Icoker Room Lounge27Men's Treatment Room 129Off-Court Treatment Room 129Off-Court Treatment Room 129Off-Court Treatment Room 230Parents Room31Player Café (level 3)33Player Café (level 4)36Player Carie (level 4)36Player Terrace (level 4)39Player Medical Centre37Player Prize Money38Player Treatment Room41Recovery Centre42Referee43RLA Off-Court Treatment Room/Match Toilet44Scheduling45Seamstress46Sprint Track47                                                                                                                                                                                                                                           | Australian Tax Office                          | 8  |
| Coaches Lounge11Coffee Cart12Court 3 Player Match Toilet13Foot Fault, Foot Care14General Praotice Clinic15Gentleman Jack's Barber16Grand Slam Office17Grand Slam Office17Grand Slam Supervisors18Match Call Area19Match Call Area19Match Call Area20MCA Off-Court Treatment Room/Match Toilet21MCA Player Strategy Room22MCA Quiet Room23MCA Quiet Room26Men's Locker Room26Men's Locker Room Lounge27Men's Locker Room Lounge27Men's Treatment Room 129Off-Court Treatment Room 230Parents Room31Player Café (level 3)33Player Café (level 4)36Player Concierge35Player Concierge35Player Prize Money38Player Prize Money38Player Desk40Private Treatment Room41Recovery Centre42Referee43RLA Off-Court Treatment Room/Match Toilet44Scheduling45Seamstress46Sprint Track47                                                                                                                                                                                                                                                                                          | Biofire/Isolation Room                         | 9  |
| Coffee Cart12Court 3 Player Match Toilet13Foot Fault, Foot Care14General Practice Clinic15Gentleman Jack's Barber16Grand Slam Office17Grand Slam Supervisors18Match Call Area19Match Gym20MCA Off-Court Treatment Room/Match Toilet21MCA Player Strategy Room22MCA Quiet Room23MCA Quiet Room25Men's Locker Room26Men's Locker Room Lounge27Men's Icocker Room Lounge27Men's Treatment Room 129Off-Court Treatment Room 129Off-Court Treatment Room 230Parents Room31Player Café (level 3)33Player Café (level 4)36Player Concierge35Player Dunge (level 4)36Player Prize Money38Player Desk40Private Treatment Room41Recovery Centre42Referee43RLA Off-Court Treatment Room/Match Toilet44Scheduling45Seamstress46Sprint Track47                                                                                                                                                                                                                                                                                                                                     | Champion Treatment Room                        | 10 |
| Court 3 Player Match Toilet13Foot Fault, Foot Care14General Practice Clinic15Gentleman Jack's Barber16Grand Slam Office17Grand Slam Supervisors18Match Call Area19Match Call Area19Match Gym20MCA Off-Court Treatment Room/Match Toilet21MCA Quiet Room23MCA Stretch Studios24Men's Coach & Champion Locker Room25Men's Locker Room26Men's Icoker Room Lounge27Men's Treatment Room 129Off-Court Treatment Room 129Off-Court Treatment Room 230Parents Room31Player Café (level 3)33Player Concierge35Player Concierge35Player Terrace (level 4)36Player Terrace (level 4)39Practice Desk40Private Treatment Room41Recovery Centre42Referee43RLA Off-Court Treatment Room/Match Toilet44Scheduling45Seamstress46Sprint Track47                                                                                                                                                                                                                                                                                                                                        | Coaches Lounge                                 | 11 |
| Foot Fault, Foot Care14General Practice Clinic15Gentleman Jack's Barber16Grand Slam Office17Grand Slam Supervisors18Match Call Area19Match Gym20MCA Off-Court Treatment Room/Match Toilet21MCA Quiet Room23MCA Stretch Studios24Men's Coach & Champion Locker Room25Men's Locker Room Lounge27Men's Treatment Room 129Off-Court Treatment Room 129Off-Court Treatment Room 230Parents Room31Player Café (level 3)33Player Concierge35Player Concierge35Player Terrace (level 4)39Practice Desk40Private Treatment Room41Recovery Centre42Referee43RLA Off-Court Treatment Room41Recovery Centre42Referee43RLA Off-Court Treatment Room41Recovery Centre42Referee43RLA Off-Court Treatment Room/Match Toilet44Scheduling45Seamstress46Sprint Track47                                                                                                                                                                                                                                                                                                                   | Coffee Cart                                    | 12 |
| General Practice Clinic15Gentleman Jack's Barber16Grand Slam Office17Grand Slam Supervisors18Match Call Area19Match Gym20MCA Off-Court Treatment Room/Match Toilet21MCA Player Strategy Room22MCA Quiet Room23MCA Stretch Studios24Men's Coach & Champion Locker Room25Men's Locker Room Lounge27Men's Icoker Room Lounge27Men's Treatment Room 129Off-Court Treatment Room 129Off-Court Treatment Room 230Parents Room31Player Café (level 3)33Player Concierge35Player Concierge35Player Terrace (level 4)36Player Terrace (level 4)39Practice Desk40Private Treatment Room41Recovery Centre42Referee43RLA Off-Court Treatment Room/Match Toilet44Scheduling45Seamstress46Sprint Track47                                                                                                                                                                                                                                                                                                                                                                            | Court 3 Player Match Toilet                    | 13 |
| Gentleman Jack's Barber16Grand Slam Office17Grand Slam Supervisors18Match Call Area19Match Call Area19Match Call Area19Match Gym20MCA Off-Court Treatment Room/Match Toilet21MCA Player Strategy Room22MCA Quiet Room23MCA Stretch Studios24Men's Coach & Champion Locker Room25Men's Locker Room26Men's Locker Room Lounge27Men's Icoker Room Lounge27Men's Treatment Room 129Off-Court Treatment Room 129Off-Court Treatment Room 230Parents Room31Player Café (level 3)33Player Café (level 3)35Player Concierge35Player Medical Centre37Player Prize Money38Player Prize Money38Player Terrace (level 4)39Practice Desk40Private Treatment Room41Recovery Centre42Referee43RLA Off-Court Treatment Room/Match Toilet44Scheduling45Seamstress46Sprint Track47                                                                                                                                                                                                                                                                                                      | Foot Fault, Foot Care                          | 14 |
| Grand Slam Office17Grand Slam Supervisors18Match Call Area19Match Call Area19Match Gym20MCA Off-Court Treatment Room/Match Toilet21MCA Player Strategy Room22MCA Quiet Room23MCA Stretch Studios24Men's Coach & Champion Locker Room25Men's Locker Room26Men's Locker Room Lounge27Men's Icoker Room Lounge27Men's Treatment Room 129Off-Court Treatment Room 129Off-Court Treatment Room 230Parents Room31Player Café (level 3)33Player Café (level 3)33Player Café (level 4)36Player Medical Centre37Player Medical Centre37Player Prize Money38Player Prize Money38Player Centre42Referee43RLA Off-Court Treatment Room/Match Toilet44Scheduling45Seamstress46Sprint Track47                                                                                                                                                                                                                                                                                                                                                                                       | General Practice Clinic                        | 15 |
| Grand Slam Supervisors18Match Call Area19Match Call Area19Match Gym20MCA Off-Court Treatment Room/Match Toilet21MCA Player Strategy Room22MCA Quiet Room23MCA Stretch Studios24Men's Coach & Champion Locker Room25Men's Locker Room Lounge27Men's Locker Room Lounge27Men's Treatment Room 129Off-Court Treatment Room 230Parents Room31Player Café (level 3)33Player Café (level 3)33Player Concierge35Player Medical Centre37Player Prize Money38Player Prize Money38Player Terrace (level 4)39Practice Desk40Private Treatment Room41Recovery Centre42Referee43RLA Off-Court Treatment Room/Match Toilet44Scheduling45Seamstress46Sprint Track47                                                                                                                                                                                                                                                                                                                                                                                                                  | Gentleman Jack's Barber                        | 16 |
| Match Call Area19Match Gym20MCA Off-Court Treatment Room/Match Toilet21MCA Player Strategy Room22MCA Quiet Room23MCA Stretch Studios24Men's Coach & Champion Locker Room25Men's Locker Room26Men's Locker Room Lounge27Men's Treatment Room 129Off-Court Treatment Room 230Parents Room31Player Café (level 3)33Player Café (level 3)33Player Café (level 4)36Player Medical Centre37Player Medical Centre37Player Medical Centre38Player Terrace (level 4)39Practice Desk40Private Treatment Room41Recovery Centre42Referee43RLA Off-Court Treatment Room/Match Toilet44Scheduling45Seamstress46Sprint Track47                                                                                                                                                                                                                                                                                                                                                                                                                                                       | Grand Slam Office                              | 17 |
| Match Call Area19Match Gym20MCA Off-Court Treatment Room/Match Toilet21MCA Player Strategy Room22MCA Quiet Room23MCA Stretch Studios24Men's Coach & Champion Locker Room25Men's Locker Room26Men's Locker Room Lounge27Men's Treatment Room 129Off-Court Treatment Room 230Parents Room31Player Café (level 3)33Player Café (level 3)33Player Concierge35Player Medical Centre37Player Medical Centre37Player Medical Centre39Practice Desk40Private Treatment Room41Recovery Centre42Referee43RLA Off-Court Treatment Room/Match Toilet44Scheduling45Seamstress46Sprint Track47                                                                                                                                                                                                                                                                                                                                                                                                                                                                                      | Grand Slam Supervisors                         | 18 |
| Match Gym20MCA Off-Court Treatment Room/Match Toilet21MCA Player Strategy Room22MCA Quiet Room23MCA Stretch Studios24Men's Coach & Champion Locker Room25Men's Locker Room26Men's Locker Room Lounge27Men's Locker Room Lounge27Men's Treatment Room28Off-Court Treatment Room 129Off-Court Treatment Room 230Parents Room31Player Accreditation & Ticketing32Player Café (level 3)33Player Childcare34Player Concierge35Player Medical Centre37Player Terrace (level 4)36Player Terrace (level 4)39Practice Desk40Private Treatment Room41Recovery Centre42Referee43RLA Off-Court Treatment Room/Match Toilet44Scheduling45Seamstress46Sprint Track47                                                                                                                                                                                                                                                                                                                                                                                                                |                                                |    |
| MCA Off-Court Treatment Room/Match Toilet21MCA Player Strategy Room22MCA Quiet Room23MCA Stretch Studios24Men's Coach & Champion Locker Room25Men's Locker Room26Men's Locker Room Lounge27Men's Treatment Room28Off-Court Treatment Room 129Off-Court Treatment Room 230Parents Room31Player Accreditation & Ticketing32Player Café (level 3)33Player Concierge35Player Concierge35Player Medical Centre37Player Terrace (level 4)38Player Terrace (level 4)39Practice Desk40Private Treatment Room41Referee43RLA Off-Court Treatment Room/Match Toilet44Scheduling45Seamstress46Sprint Track47                                                                                                                                                                                                                                                                                                                                                                                                                                                                      |                                                |    |
| MCA Player Strategy Room22MCA Quiet Room23MCA Stretch Studios24Men's Coach & Champion Locker Room25Men's Locker Room26Men's Locker Room Lounge27Men's Treatment Room28Off-Court Treatment Room 129Off-Court Treatment Room 230Parents Room31Player Accreditation & Ticketing32Player Café (level 3)33Player Concierge35Player Lounge (level 4)36Player Prize Money38Player Terrace (level 4)39Practice Desk40Private Treatment Room41Referee43RLA Off-Court Treatment Room/Match Toilet44Scheduling45Seamstress46Sprint Track47                                                                                                                                                                                                                                                                                                                                                                                                                                                                                                                                       | · · · · · · · · · · · · · · · · · · ·          | 21 |
| MCA Quiet Room23MCA Stretch Studios24Men's Coach & Champion Locker Room25Men's Locker Room26Men's Locker Room Lounge27Men's Locker Room Lounge27Men's Treatment Room28Off-Court Treatment Room 129Off-Court Treatment Room 230Parents Room31Player Accreditation & Ticketing32Player Café (level 3)33Player Childcare34Player Concierge35Player Lounge (level 4)36Player Prize Money38Player Terrace (level 4)39Practice Desk40Private Treatment Room41Recovery Centre42Referee43RLA Off-Court Treatment Room/Match Toilet44Scheduling45Seamstress46Sprint Track47                                                                                                                                                                                                                                                                                                                                                                                                                                                                                                    |                                                |    |
| MCA Stretch Studios24Men's Coach & Champion Locker Room25Men's Locker Room26Men's Locker Room Lounge27Men's Icocker Room Lounge27Men's Treatment Room28Off-Court Treatment Room 129Off-Court Treatment Room 230Parents Room31Player Accreditation & Ticketing32Player Café (level 3)33Player Concierge35Player Lounge (level 4)36Player Prize Money38Player Terrace (level 4)39Practice Desk40Private Treatment Room41Recovery Centre42Referee43RLA Off-Court Treatment Room/Match Toilet44Scheduling45Seamstress46Sprint Track47                                                                                                                                                                                                                                                                                                                                                                                                                                                                                                                                     |                                                |    |
| Men's Coach & Champion Locker Room25Men's Locker Room26Men's Locker Room Lounge27Men's Treatment Room28Off-Court Treatment Room 129Off-Court Treatment Room 230Parents Room31Player Accreditation & Ticketing32Player Café (level 3)33Player Childcare34Player Concierge35Player Medical Centre37Player Terrace (level 4)36Praver Terrace (level 4)38Practice Desk40Private Treatment Room41Recovery Centre42Referee43RLA Off-Court Treatment Room/Match Toilet44Scheduling45Seamstress46Sprint Track47                                                                                                                                                                                                                                                                                                                                                                                                                                                                                                                                                               |                                                | 24 |
| Men's Locker Room26Men's Locker Room Lounge27Men's Treatment Room28Off-Court Treatment Room 129Off-Court Treatment Room 230Parents Room31Player Accreditation & Ticketing32Player Café (level 3)33Player Childcare34Player Concierge35Player Medical Centre37Player Terrace (level 4)36Player Terrace (level 4)39Practice Desk40Private Treatment Room41Recovery Centre42Referee43RLA Off-Court Treatment Room/Match Toilet44Scheduling45Seamstress46Sprint Track47                                                                                                                                                                                                                                                                                                                                                                                                                                                                                                                                                                                                   |                                                |    |
| Men's Locker Room Lounge27Men's Treatment Room28Off-Court Treatment Room 129Off-Court Treatment Room 230Parents Room31Player Accreditation & Ticketing32Player Café (level 3)33Player Childcare34Player Concierge35Player Medical Centre37Player Prize Money38Player Terrace (level 4)39Practice Desk40Private Treatment Room41Recovery Centre42Referee43RLA Off-Court Treatment Room/Match Toilet44Scheduling45Seamstress46Sprint Track47                                                                                                                                                                                                                                                                                                                                                                                                                                                                                                                                                                                                                            |                                                |    |
| Men's Treatment Room28Off-Court Treatment Room 129Off-Court Treatment Room 230Parents Room31Player Accreditation & Ticketing32Player Café (level 3)33Player Childcare34Player Concierge35Player Medical Centre37Player Prize Money38Player Terrace (level 4)39Practice Desk40Private Treatment Room41Referee43RLA Off-Court Treatment Room/Match Toilet44Scheduling45Seamstress46Sprint Track47                                                                                                                                                                                                                                                                                                                                                                                                                                                                                                                                                                                                                                                                       |                                                |    |
| Off-Court Treatment Room 129Off-Court Treatment Room 230Parents Room31Player Accreditation & Ticketing32Player Café (level 3)33Player Childcare34Player Concierge35Player Medical Centre37Player Prize Money38Player Terrace (level 4)39Practice Desk40Private Treatment Room41Recovery Centre42Referee43RLA Off-Court Treatment Room/Match Toilet44Scheduling45Seamstress46Sprint Track47                                                                                                                                                                                                                                                                                                                                                                                                                                                                                                                                                                                                                                                                            |                                                |    |
| Off-Court Treatment Room 230Parents Room31Player Accreditation & Ticketing32Player Café (level 3)33Player Childcare34Player Childcare35Player Concierge35Player Medical Centre37Player Prize Money38Player Terrace (level 4)39Practice Desk40Private Treatment Room41Referee43RLA Off-Court Treatment Room/Match Toilet44Scheduling45Seamstress46Sprint Track47                                                                                                                                                                                                                                                                                                                                                                                                                                                                                                                                                                                                                                                                                                       |                                                |    |
| Parents Room31Player Accreditation & Ticketing32Player Café (level 3)33Player Childcare34Player Childcare35Player Concierge35Player Medical Centre37Player Prize Money38Player Terrace (level 4)39Practice Desk40Private Treatment Room41Referee43RLA Off-Court Treatment Room/Match Toilet44Scheduling45Seamstress46Sprint Track47                                                                                                                                                                                                                                                                                                                                                                                                                                                                                                                                                                                                                                                                                                                                   |                                                |    |
| Player Accreditation & Ticketing32Player Café (level 3)33Player Childcare34Player Childcare35Player Concierge35Player Lounge (level 4)36Player Medical Centre37Player Prize Money38Player Terrace (level 4)39Practice Desk40Private Treatment Room41Recovery Centre42Referee43RLA Off-Court Treatment Room/Match Toilet44Scheduling45Seamstress46Sprint Track47                                                                                                                                                                                                                                                                                                                                                                                                                                                                                                                                                                                                                                                                                                       |                                                |    |
| Player Café (level 3) 33   Player Childcare 34   Player Childcare 34   Player Concierge 35   Player Lounge (level 4) 36   Player Medical Centre 37   Player Prize Money 38   Player Terrace (level 4) 39   Practice Desk 40   Private Treatment Room 41   Recovery Centre 42   Referee 43   RLA Off-Court Treatment Room/Match Toilet 44   Scheduling 45   Seamstress 46   Sprint Track 47                                                                                                                                                                                                                                                                                                                                                                                                                                                                                                                                                                                                                                                                            |                                                |    |
| Player Childcare 34   Player Concierge 35   Player Lounge (level 4) 36   Player Medical Centre 37   Player Prize Money 38   Player Terrace (level 4) 39   Practice Desk 40   Private Treatment Room 41   Referee 43   RLA Off-Court Treatment Room/Match Toilet 44   Scheduling 45   Seamstress 46   Sprint Track 47                                                                                                                                                                                                                                                                                                                                                                                                                                                                                                                                                                                                                                                                                                                                                  |                                                |    |
| Player Concierge 35   Player Lounge (level 4) 36   Player Medical Centre 37   Player Prize Money 38   Player Terrace (level 4) 39   Practice Desk 40   Private Treatment Room 41   Referee 43   RLA Off-Court Treatment Room/Match Toilet 44   Scheduling 45   Seamstress 46   Sprint Track 47                                                                                                                                                                                                                                                                                                                                                                                                                                                                                                                                                                                                                                                                                                                                                                        |                                                |    |
| Player Lounge (level 4) 36   Player Medical Centre 37   Player Prize Money 38   Player Terrace (level 4) 39   Practice Desk 40   Private Treatment Room 41   Recovery Centre 42   Referee 43   RLA Off-Court Treatment Room/Match Toilet 44   Scheduling 45   Seamstress 46   Sprint Track 47                                                                                                                                                                                                                                                                                                                                                                                                                                                                                                                                                                                                                                                                                                                                                                         |                                                |    |
| Player Medical Centre 37   Player Prize Money 38   Player Terrace (level 4) 39   Practice Desk 40   Private Treatment Room 41   Recovery Centre 42   Referee 43   RLA Off-Court Treatment Room/Match Toilet 44   Scheduling 45   Seamstress 46   Sprint Track 47                                                                                                                                                                                                                                                                                                                                                                                                                                                                                                                                                                                                                                                                                                                                                                                                      |                                                |    |
| Player Prize Money 38   Player Terrace (level 4) 39   Practice Desk 40   Private Treatment Room 41   Recovery Centre 42   Referee 43   RLA Off-Court Treatment Room/Match Toilet 44   Scheduling 45   Seamstress 46   Sprint Track 47                                                                                                                                                                                                                                                                                                                                                                                                                                                                                                                                                                                                                                                                                                                                                                                                                                 |                                                |    |
| Player Terrace (level 4) 39   Practice Desk 40   Private Treatment Room 41   Recovery Centre 42   Referee 43   RLA Off-Court Treatment Room/Match Toilet 44   Scheduling 45   Seamstress 46   Sprint Track 47                                                                                                                                                                                                                                                                                                                                                                                                                                                                                                                                                                                                                                                                                                                                                                                                                                                         | · · ·                                          |    |
| Practice Desk 40   Private Treatment Room 41   Recovery Centre 42   Referee 43   RLA Off-Court Treatment Room/Match Toilet 44   Scheduling 45   Seamstress 46   Sprint Track 47                                                                                                                                                                                                                                                                                                                                                                                                                                                                                                                                                                                                                                                                                                                                                                                                                                                                                       |                                                |    |
| Private Treatment Room 41   Recovery Centre 42   Referee 43   RLA Off-Court Treatment Room/Match Toilet 44   Scheduling 45   Seamstress 46   Sprint Track 47                                                                                                                                                                                                                                                                                                                                                                                                                                                                                                                                                                                                                                                                                                                                                                                                                                                                                                          |                                                |    |
| Recovery Centre 42   Referee 43   RLA Off-Court Treatment Room/Match Toilet 44   Scheduling 45   Seamstress 46   Sprint Track 47                                                                                                                                                                                                                                                                                                                                                                                                                                                                                                                                                                                                                                                                                                                                                                                                                                                                                                                                      |                                                |    |
| Referee 43   RLA Off-Court Treatment Room/Match Toilet 44   Scheduling 45   Seamstress 46   Sprint Track 47                                                                                                                                                                                                                                                                                                                                                                                                                                                                                                                                                                                                                                                                                                                                                                                                                                                                                                                                                           | · · · · · · · · · · · · · · · · · · ·          |    |
| RLA Off-Court Treatment Room/Match Toilet 44   Scheduling 45   Seamstress 46   Sprint Track 47                                                                                                                                                                                                                                                                                                                                                                                                                                                                                                                                                                                                                                                                                                                                                                                                                                                                                                                                                                        |                                                |    |
| Scheduling45Seamstress46Sprint Track47                                                                                                                                                                                                                                                                                                                                                                                                                                                                                                                                                                                                                                                                                                                                                                                                                                                                                                                                                                                                                                |                                                |    |
| Seamstress 46   Sprint Track 47                                                                                                                                                                                                                                                                                                                                                                                                                                                                                                                                                                                                                                                                                                                                                                                                                                                                                                                                                                                                                                       |                                                |    |
| Sprint Track 47                                                                                                                                                                                                                                                                                                                                                                                                                                                                                                                                                                                                                                                                                                                                                                                                                                                                                                                                                                                                                                                       |                                                |    |
| · · · · · · · · · · · · · · · · · · ·                                                                                                                                                                                                                                                                                                                                                                                                                                                                                                                                                                                                                                                                                                                                                                                                                                                                                                                                                                                                                                 |                                                |    |
| Stringers 48                                                                                                                                                                                                                                                                                                                                                                                                                                                                                                                                                                                                                                                                                                                                                                                                                                                                                                                                                                                                                                                          |                                                |    |
|                                                                                                                                                                                                                                                                                                                                                                                                                                                                                                                                                                                                                                                                                                                                                                                                                                                                                                                                                                                                                                                                       | Stringers                                      | 48 |